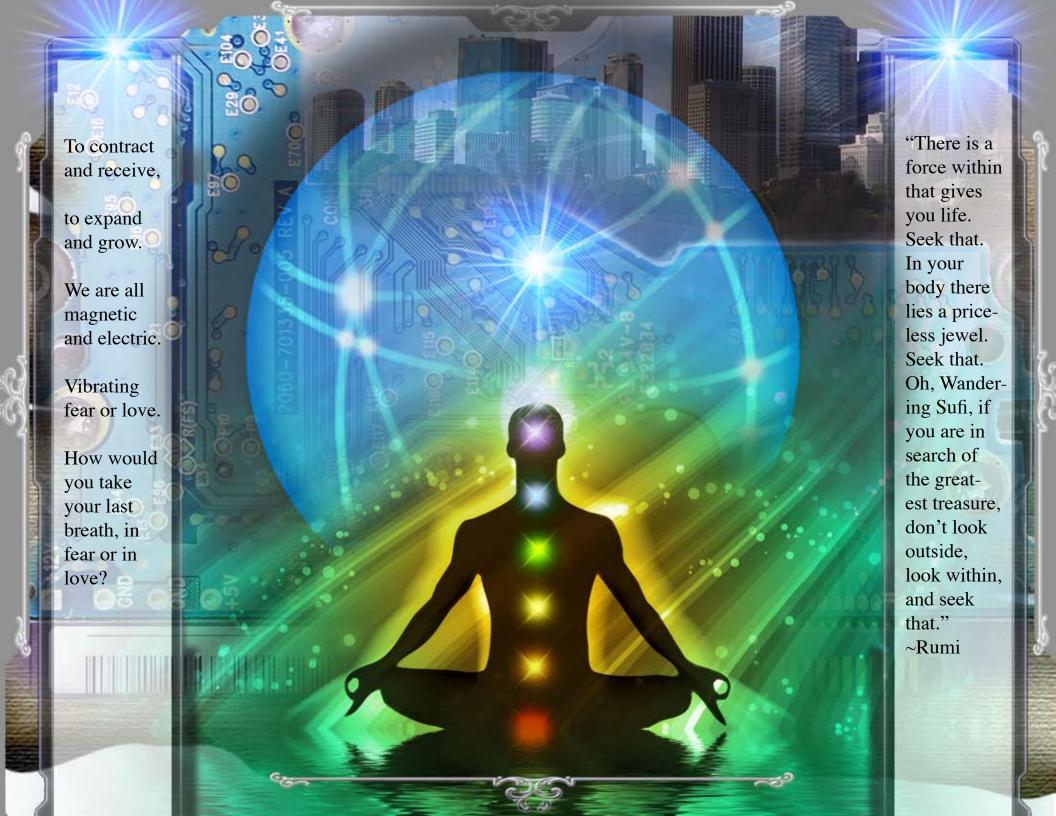

Breath is the first act of life.

Breath is what gets the mother through the labor of giving birth.

Breath and birth are just symbols for the power of co-creation - the act of engaging in a conscious creative partnership with the innate impulse of all time and space.

It only takes one breath to remember where we came from.

will all die in her arms. Yet we are also infinite in potential and eternal in our soul's memory blueprint.

Just like the galactic vortex centers of energy and information that are black holes in the universe, we are filled with this nuclear energy that births new galaxies into the universe.

All of this nuclear birthing power found in our universe is a larger fractal reflection of our own human makeup. Each electron of light within the cells and molecules of our body is the same distance apart from one another, mathematically, as one galaxy to another. We are mirrors to the cosmos.